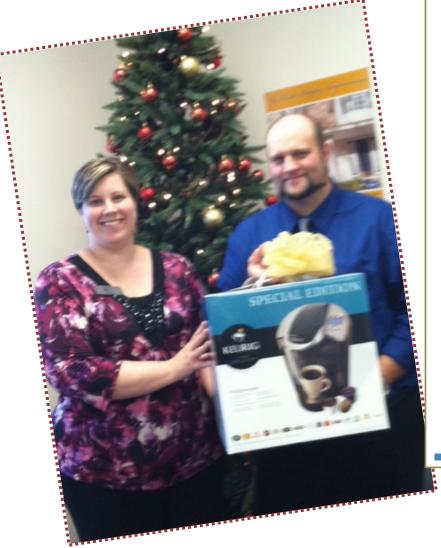

## Winner!

N. (noun) – meaning member signed up for CUe-Statements in December and was entered into a drawing for a Keurig Coffee Machine

PRESQUE ISLE – Congratulations to Wayne Cyr of Presque Isle who was the lucky winner of the CUe-Statement Keurig Coffee Maker promotion in December 2011.

Pictured with Wayne is Loan Officer Tammy Wortman from NorState's Presque Isle branch. Tammy was also the lucky 'employee draw' for a coffee machine. Both stated it was going to be a 'caffinated' Christmas.