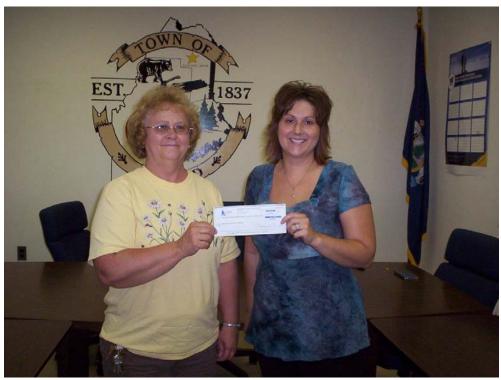

## NORSTATE FCU FUNDRAISES FOR ASHLAND'S SUMMERFEST

**2010 -** Debra Carney, chairperson of the 2010 Ashland Summerfest accepts a monetary donation from NorState Federal Credit Union's Denise Zarate, Ashland Branch Manager. NorState FCU designed Ashland Summerfest 2010 buttons to be sold to festival goers. The buttons allowed entry into specific venues during the weekend long festivities held July 4<sup>th</sup>. Ashland hosted this year's County Fireman's Muster. Proceeds from the button fundraiser benefited both the Summerfest Committee and the Ashland Fire Dept. NorState FCU help raise over \$2200.00, which was split between the two events. Ashland's Fire Chief Donald Bouley and Debra Carney, Summerfest Committee Chairperson each received a donation of \$1,132.50 to help with the Muster and Ashland Summerfest. -contributed photo